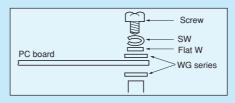

## Flat washer for insulation (glass epoxy) [WG series] (100pcs/pack)

- When the pattern is close to the screw hole of a PC board, the insulation washer is used for preventing a short.
- Material: Glass epoxy (UL94V-0)
- Operating temperature range: −40 to +125°C

| Part number | A (\$\phi\$) | B(\$\phi\$) | Screw to use |
|-------------|--------------|-------------|--------------|
| WG-1        | 4.5          | 2.0         | For M2       |
| WG-2        | 5.5          | 2.6         | For M2.6     |
| WG-3        | 6.0          | 3.0         | For M3       |
| WG-4        | 8.0          | 4.0         | For M4       |