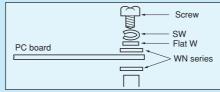

## Flat washer for insulation (nylon) [WN series] (100pcs/pack)

- When the pattern is close to the screw hole of a PC board, the insulation washer is used for preventing a short.
- Material: 6 nylon (UL94HB)
- Operating temperature range: −40 to +100°C

| Part number | $A(\phi)$ | $B(\phi)$ | C (mm) | Screw to use |
|-------------|-----------|-----------|--------|--------------|
| WN-1        | 4         | 2.1       | 0.5    | For M2       |
| WN-2        | 5         | 2.7       | 0.5    | For M2.6     |
| WN-3        | 5         | 2.7       | 1.0    | For M2.6     |
| WN-4        | 6         | 3.1       | 0.5    | For M3       |
| WN-5        | 6         | 3.1       | 1.0    | For M3       |
| WN-6        | 8         | 4.2       | 0.5    | For M4       |
| WN-7        | 8         | 4.2       | 1.0    | For M4       |