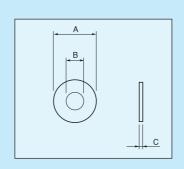

## Flat washer for insulation (fluorine) [WP series] (100pcs/pack)

 When the pattern is close to the screw hole of a PC board, the insulation washer is used for preventing a short.

• Material: Fluorine (UL94V-0)

• Color: White

• Operating temperature range: -55 to +240°C

| Part number | A (φ) | B (\$\phi\$) | C (mm) | Screw to use |
|-------------|-------|--------------|--------|--------------|
| WP-1        | 9     | 3.2          | 0.5    | For M3       |
| WP-2        | 11    | 4.5          | 0.5    | For M4       |
| WP-3        | 6     | 3.2          | 1.0    | For M3       |
| WP-4        | 8     | 4.2          | 1.0    | For M4       |
| WP-5        | 9     | 3.2          | 1.0    | For M3       |
| WP-6        | 11    | 4.5          | 1.0    | For M4       |
| WP-7        | 4     | 2.1          | 0.5    | For M2       |
| WP-8        | 5     | 2.7          | 0.5    | For M2.6     |
| WP-9        | 5     | 2.7          | 1.0    | For M2.6     |