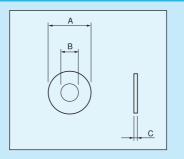

## Flat washer for insulation (nylon) [WN series] (100pcs/pack)

- When the pattern is close to the screw hole of a PC board, the insulation washer is used for preventing a short.
- Material: 6 nylon (UL94HB)
- Operating temperature range: −40 to +100°C

| Part number | $A(\phi)$ | $B(\phi)$ | C (mm) | Screw to use |
|-------------|-----------|-----------|--------|--------------|
| WN-1        | 4         | 2.1       | 0.5    | For M2       |
| WN-2        | 5         | 2.7       | 0.5    | For M2.6     |
| WN-3        | 5         | 2.7       | 1.0    | For M2.6     |
| WN-4        | 6         | 3.1       | 0.5    | For M3       |
| WN-5        | 6         | 3.1       | 1.0    | For M3       |
| WN-6        | 8         | 4.2       | 0.5    | For M4       |
| WN-7        | 8         | 4.2       | 1.0    | For M4       |