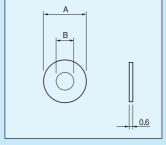

| Part number | $A(\phi)$ | $B(\phi)$ | C (mm) | Screw to use |
|-------------|-----------|-----------|--------|--------------|
| WN-1        | 4         | 2.1       | 0.5    | For M2       |
| WN-2        | 5         | 2.7       | 0.5    | For M2.6     |
| WN-3        | 5         | 2.7       | 1.0    | For M2.6     |
| WN-4        | 6         | 3.1       | 0.5    | For M3       |
| WN-5        | 6         | 3.1       | 1.0    | For M3       |
| WN-6        | 8         | 4.2       | 0.5    | For M4       |
| WN-7        | 8         | 4.2       | 1.0    | For M4       |