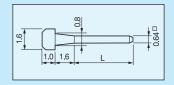

## Wrapping terminal [WR series] (1000pcs/pack)

- This terminal is for wrapping.
- Material: Phosphor bronze board thickness: 0.64t
- Finish: Gold plating over nickel base
- ullet PC board fitting hole: Common board:  $\phi$  0.9

Through hole board:  $\phi$  1.0

| Part number | L(mm) |
|-------------|-------|
| WR-0        | 8     |
| WR-1        | 9     |
| WR-2        | 14    |
| WR-3        | 19    |