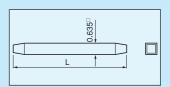

### Wrapping terminal [WH series] (1000pcs/pack)

- This terminal is for wrapping.
- As this terminal has a click, you can fix it at a certain height.
- Material: Phosphor bronze 0.635<sup>□</sup>
- Finish: Gold plating over nickel base
- PC board fitting hole: φ 1.0

| Part number | L(mm) | Press-fitting tool edge chip |
|-------------|-------|------------------------------|
| WH- 8       | 8     | P-11                         |
| WH-10       | 10    | P-12                         |
| WH-14       | 14    | P-13                         |
|             |       |                              |