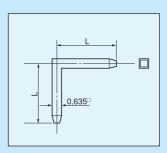

# Wrapping terminal [WA series] (1000pcs/pack)

- This terminal is for wrapping and for putting a PC board at right angle.
- Material: Phosphor bronze 0.635<sup>□</sup>
- Finish: Gold plating over nickel base
- PC board fitting hole: φ 1.0

| Part number | L  |
|-------------|----|
| WA- 6       | 6  |
| WA-10       | 10 |

<sup>\*</sup> The press-fitting tool edge chip, P series, is not operable without the main unit, PCX-1

<sup>\*</sup> The press-fitting tool edge chip, P series, is not operable without the main unit, PCX-1