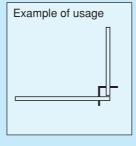

# Wrapping terminal [WA series] (1000pcs/pack)

- This terminal is for wrapping and for putting a PC board at right angle.
- Material: Phosphor bronze 0.635<sup>□</sup>
- Finish: Gold plating over nickel base
- PC board fitting hole: φ 1.0