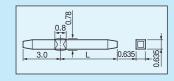

### Wrapping terminal [WH series] (1000pcs/pack)

- This terminal is for wrapping.
- As this terminal has a click, you can fix it at a certain height.
- Material: Phosphor bronze 0.635<sup>□</sup>
- Finish: Gold plating over nickel base
- PC board fitting hole: φ 1.0

| Part number | L(mm) | Press-fitting tool edge chip |
|-------------|-------|------------------------------|
| WH- 8       | 8     | P-11                         |
| WH-10       | 10    | P-12                         |
| WH-14       | 14    | P-13                         |
|             |       |                              |