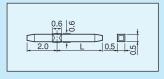

## Wrapping terminal [WB series] (1000pcs/pack)

- This terminal is for wrapping.
- Material: Phosphor bronze 0.5<sup>□</sup>
- Finish: Gold plating over nickel base
- PC board fitting hole: φ 0.8

| Part number | L  | Press-fitting tool edge chip |
|-------------|----|------------------------------|
| WB- 7       | 7  | P-14                         |
| WB-10       | 10 | P-15                         |