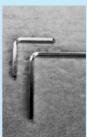

# Wrapping terminal [WA series] (1000pcs/pack)

- This terminal is for wrapping and for putting a PC board at right angle.
- Material: Phosphor bronze 0.635<sup>□</sup>
- Finish: Gold plating over nickel base
- PC board fitting hole: φ 1.0