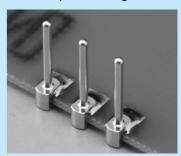

# Side fitting pin [SK series] (100pcs/pack)

- This terminal allows vertical fitting of a pin by inserting from the side of a PC board
- After inserting, solder the pin to the land to fix it.
- The adaptive PC board thickness is 1.0t and 1.6t.
- Material: Brass
- Finish: Gold plating over nickel base
- Rated current: 7A



## ■ Example of usage



## ■ Recommended land for fitting



### Part number

| Part number | Α    | Н  | Adaptive PC board thickness |
|-------------|------|----|-----------------------------|
| SK-10-5-1.0 | 1.10 | 5  | 1.0t                        |
| 8-1.0       | 11   | 8  | 1.0t                        |
| 10-1.0      | 11   | 10 | 1.0t                        |
| SK-10-5-1.6 | 1.70 | 5  | 1.6t                        |
| 8-1.6       | 11   | 8  | 1.6t                        |
| 10-1.6      | 11   | 10 | 1.6t                        |

#### Dimension