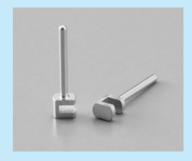

# Side fitting pin [SK series] (100pcs/pack)

- This terminal allows vertical fitting of a pin by inserting from the side of a PC board
- After inserting, solder the pin to the land to fix it.
- The adaptive PC board thickness is 1.0t and 1.6t.
- Material: Brass
- Finish: Gold plating over nickel base
- Rated current: 7A