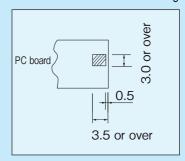

# Side fitting pin [SK series] (100pcs/pack)

- This terminal allows vertical fitting of a pin by inserting from the side of a PC board
- After inserting, solder the pin to the land to fix it.
- The adaptive PC board thickness is 1.0t and 1.6t.
- Material: Brass
- Finish: Gold plating over nickel base
- Rated current: 7A



## ■ Example of usage



## ■ Recommended land for fitting



### Part number

| Part number | Α    | Н  | Adaptive PC board thickness |
|-------------|------|----|-----------------------------|
| SK-10-5-1.0 | 1.10 | 5  | 1.0t                        |
| 8-1.0       | 11   | 8  | 1.0t                        |
| 10-1.0      | 11   | 10 | 1.0t                        |
| SK-10-5-1.6 | 1.70 | 5  | 1.6t                        |
| 8-1.6       | 11   | 8  | 1.6t                        |
| 10-1.6      | 11   | 10 | 1.6t                        |

#### Dimension