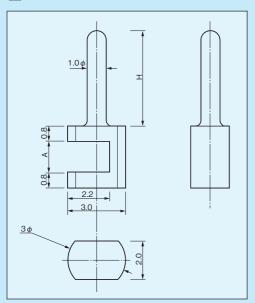

### Part number

| Part number | Α    | Н  | Adaptive PC board thickness |
|-------------|------|----|-----------------------------|
| SK-10-5-1.0 | 1.10 | 5  | 1.0t                        |
| 8-1.0       | 11   | 8  | 1.0t                        |
| 10-1.0      | 11   | 10 | 1.0t                        |
| SK-10-5-1.6 | 1.70 | 5  | 1.6t                        |
| 8-1.6       | 11   | 8  | 1.6t                        |
| 10-1.6      | 11   | 10 | 1.6t                        |

#### Dimension