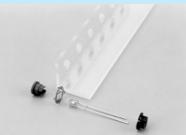

## LED fitting bracket for panel (for \$\phi\$ 3) [Part number: PZ-3 series] (10pcs/pack)

- ullet This is used for one-touch fitting of LED for  $\phi$  3 to a panel.
- By fitting LED to this product and pushing it into the deep side after inserting a spring washer, it can be fixed to a panel with one touch.
- Six colors (black, red, yellow, green, blue and white) are available for the bracket.
- Please confirm the mountable size of LED prior to ordering.
- Material Resin part: PBT (UL94V-0)

Spring washer: Stainless steel

- Thickness of panel that can be fit: 1.0 mm to 2.0 mm
- Panel fitting hole diameter:  $\phi$  6.1 to  $\phi$  6.2
- Operating temperature range: −40 to +125°C