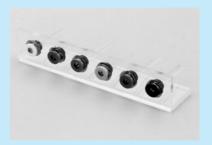

## LED fitting bracket for panel (for \$\phi\$ 3) [Part number: PZ-3 series] (10pcs/pack)

- ullet This is used for one-touch fitting of LED for  $\phi$  3 to a panel.
- By fitting LED to this product and pushing it into the deep side after inserting a spring washer, it can be fixed to a panel with one touch.
- Six colors (black, red, yellow, green, blue and white) are available for the bracket.
- Please confirm the mountable size of LED prior to ordering.
- Material Resin part: PBT (UL94V-0)