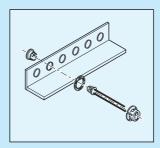

## LED fitting bracket for panel (for \$\phi\$ 3) [Part number: PZ-3 series] (10pcs/pack)

- ullet This is used for one-touch fitting of LED for  $\phi$  3 to a panel.
- By fitting LED to this product and pushing it into the deep side after inserting a spring washer, it can be fixed to a panel with one touch.
- Six colors (black, red, yellow, green, blue and white) are available for the bracket.
- Please confirm the mountable size of LED prior to ordering.
- Material Resin part: PBT (UL94V-0)

## Type B

Height: 2.0 (two places)

Fitting method

Example of usage

For type A

For type B 7.4d

Part number:PZ-3-1

Part number:PZ-3-1.5