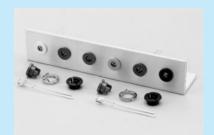

## LED fitting bracket for panel (for \$\phi\$ 3) [Part number: PZ-3 series] (10pcs/pack)

- ullet This is used for one-touch fitting of LED for  $\phi$  3 to a panel.
- By fitting LED to this product and pushing it into the deep side after inserting a spring washer, it can be fixed to a panel with one touch.
- Six colors (black, red, yellow, green, blue and white) are available for the bracket.
- Please confirm the mountable size of LED prior to ordering.
- Material Resin part: PBT (UL94V-0)

## How to order

2-1.6×2.2 Square hole

• For type A

PZ-3-1 Red

Please specify the color.(Black, red, yellow, green, blue or white)

• For type B

PZ-3-1.5 Red

Please specify the color.(Black, red, yellow, green, blue or white)