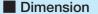

## ■ Mountable size of LED

φ 3.5 to φ 4.1

## Type B

Height: 2.0 (two places)

Fitting method

Example of usage

For type A

For type B 7.4d

Part number:PZ-3-1

Part number:PZ-3-1.5

## How to order

2-1.6×2.2 Square hole

• For type A

PZ-3-1 Red

Please specify the color.(Black, red, yellow, green, blue or white)

• For type B

PZ-3-1.5 Red

Please specify the color.(Black, red, yellow, green, blue or white)