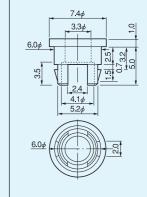

## LED fitting bracket for panel (for \$\phi\$ 3) [Part number: PZ-3 series] (10pcs/pack)

- ullet This is used for one-touch fitting of LED for  $\phi$  3 to a panel.
- By fitting LED to this product and pushing it into the deep side after inserting a spring washer, it can be fixed to a panel with one touch.
- Six colors (black, red, yellow, green, blue and white) are available for the bracket.
- Please confirm the mountable size of LED prior to ordering.
- Material Resin part: PBT (UL94V-0)

Spring washer: Stainless steel

- Thickness of panel that can be fit: 1.0 mm to 2.0 mm
- Panel fitting hole diameter:  $\phi$  6.1 to  $\phi$  6.2
- Operating temperature range: −40 to +125°C