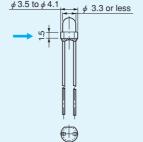

## ■ Mountable size of LED

φ 3.5 to φ 4.1

As the size varies depending on LED manufacturer, please confirm whether it can be used by actually fitting prior to use.