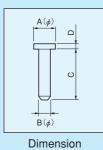

## Terminal for repairing of printed board [RT, PS series] (1000pcs/pack)

- This terminal is used for repairing a defective through hole for upper and lower electric connection on a PC board.
- After putting this into the defective through hole, please solder both from the part face and the solder face sides.
- Material: Brass
- Finish: Tin plating over nickel base

| Part number | А   | В    | С   | D    | Printed board fitting hole diameter $(\phi)$ |
|-------------|-----|------|-----|------|----------------------------------------------|
| RT-1-1      | 0.4 | 0.25 | 3.2 | 0.12 | 0.3                                          |
| RT-1-2      | 0.4 | 0.25 | 5.0 | 0.12 | 0.3                                          |
| RT-1-3      | 0.4 | 0.25 | 5.5 | 0.12 | 0.3                                          |
| RT-2-1      | 0.5 | 0.35 | 3.2 | 0.2  | 0.4                                          |
| RT-3-1      | 1.0 | 0.7  | 3.2 | 0.3  | 0.8                                          |
| PS-1-1      | 1.2 | 0.7  | 3.7 | 0.3  | 0.8                                          |
| PS-1-2      | 2.0 | 0.7  | 3.7 | 0.3  | 0.8                                          |