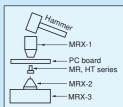

## Caulking tool for MR series [Part number: MRX-100] (1set/pack)

MRX-3

This tool includes each one piece of the shown on left products

## How to use