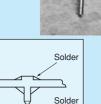

Example of usage

## Terminal for repairing of printed board [RT, PS series] (1000pcs/pack)

- This terminal is used for repairing a defective through hole for upper and lower electric connection on a PC board.
- After putting this into the defective through hole, please solder both from the part face and the solder face sides.
- Material: Brass
- Finish: Tin plating over nickel base