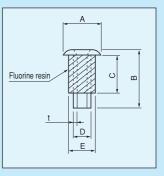

## Terminal for repairing multilayer board [MR series] (1000pcs/pack)

- This terminal is used for repairing inner layer short of a multilayer board.
- How to use

(1) Drill a hole with a gimlet on a through hole part with an inner layer short, and remove the plating part. (2) Insert and caulk MR series pin in the hole.

- As the pattern with the inner layer short is protected by the fluorine resin, it is insulated with the pin.
- Material Pin part: Brass

Resin part: Fluorine resin milky white

- Finish: Gold plating over nickel base
- Heat-resistant temperature:240°C

| Part number | A   | В   | С   | D    | Е    | t    | Adaptive printed<br>board thickness | Printed board fitting hole diameter $(\phi)$ |
|-------------|-----|-----|-----|------|------|------|-------------------------------------|----------------------------------------------|
| MR-1-1      | 1.9 | 2.6 | 1.6 | 0.95 | 1.35 | 0.18 | 1.6mm                               | 1.5                                          |
| MR-1-2      | 2.0 | 2.6 | 1.6 | 1.15 | 1.55 | 0.18 | 1.6                                 | 1.7                                          |
| MR-2-1      | 1.9 | 3.0 | 2.0 | 0.95 | 1.35 | 0.18 | 2.0                                 | 1.5                                          |
| MR-2-2      | 2.0 | 3.0 | 2.0 | 1.15 | 1.55 | 0.18 | 2.0                                 | 1.7                                          |
| MR-3-1      | 2.0 | 4.2 | 3.2 | 1.15 | 1.55 | 0.20 | 3.2                                 | 1.7                                          |