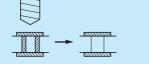

## Terminal for repairing multilayer board [MR series] (1000pcs/pack)

- This terminal is used for repairing inner layer short of a multilayer board.
- How to use

(1) Drill a hole with a gimlet on a through hole part with an inner layer short, and remove the plating part. (2) Insert and caulk MR series pin in the hole.

- As the pattern with the inner layer short is protected by the fluorine resin, it is insulated with the pin.
- Material Pin part: Brass

Resin part: Fluorine resin milky white

- Finish: Gold plating over nickel base
- Heat-resistant temperature:240°C