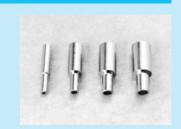

## Pin for reinforcing electric wire [CS series] (1000pcs/pack)

• This is used for fitting a thin electric wire to a printed board without breakage of electric wire.

• Material: Brass

Finish: Gold plating over nickel baseAdaptive crimping tool: CSX-100