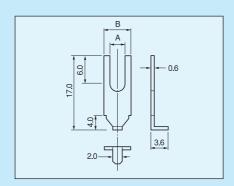

## Terminal for fitting terminal block [MH series] (100pcs/pack)

- This is used for fitting a PC board to a terminal block.
- Two types, for terminal block screw M3 and M4, are available.

• Material: Brass

• Finish: Nickel plating

• Rated current: 10A

• Printed board fitting hole diameter: φ 2.2

| Part number | Α   | В   | Terminal block screw |
|-------------|-----|-----|----------------------|
| MH-1-1      | 3.2 | 5.8 | For M3               |
| MH-2-1      | 4.2 | 7.6 | For M4               |