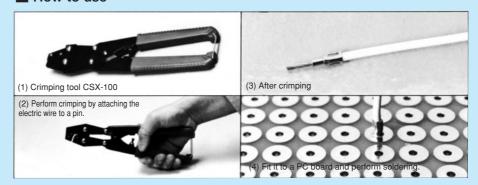

eAdaptive crimping tool: CSX-100

| Part number | А    | В    | С   | D   | Diameter of electric wire that can be fit | Printed board fitting hole diameter |
|-------------|------|------|-----|-----|-------------------------------------------|-------------------------------------|
| CS-1-1      | 1.15 | 0.75 | 0.5 | 0.9 | AWG32                                     | φ 1.0                               |
| CS-2-1      | 1.8  | 1.4  | 0.7 | 1.1 | 30,28,26                                  | φ 1.2                               |
| CS-3-1      | 2.2  | 1.8  | 1.0 | 1.4 | 24,22                                     | φ 1.5                               |
| CS-4-1      | 2.4  | 2.0  | 1.2 | 1.6 | 20                                        | φ 1.7                               |





## ■ How to use



## Terminal for fitting terminal block [MH series] (100pcs/pack)

- This is used for fitting a PC board to a terminal block.
- Two types, for terminal block screw M3 and M4, are available.

• Material: Brass

• Finish: Nickel plating

• Rated current: 10A

• Printed board fitting hole diameter: φ 2.2

| Part number | Α   | В   | Terminal block screw |
|-------------|-----|-----|----------------------|
| MH-1-1      | 3.2 | 5.8 | For M3               |
| MH-2-1      | 4.2 | 7.6 | For M4               |





How to use