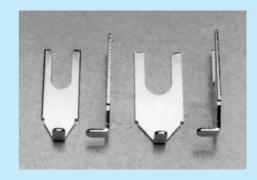

## Pin for reinforcing electric wire [CS series] (1000pcs/pack)

• This is used for fitting a thin electric wire to a printed board without breakage of electric wire.

• Material: Brass

Finish: Gold plating over nickel baseAdaptive crimping tool: CSX-100

| Part number | А    | В    | С   | D   | Diameter of electric wire that can be fit | Printed board fitting hole diameter |
|-------------|------|------|-----|-----|-------------------------------------------|-------------------------------------|
| CS-1-1      | 1.15 | 0.75 | 0.5 | 0.9 | AWG32                                     | φ 1.0                               |
| CS-2-1      | 1.8  | 1.4  | 0.7 | 1.1 | 30,28,26                                  | φ 1.2                               |
| CS-3-1      | 2.2  | 1.8  | 1.0 | 1.4 | 24,22                                     | φ 1.5                               |
| CS-4-1      | 2.4  | 2.0  | 1.2 | 1.6 | 20                                        | φ 1.7                               |