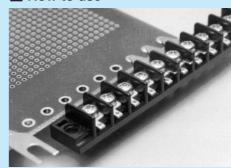

## Terminal for fitting terminal block [MH series] (100pcs/pack)

- This is used for fitting a PC board to a terminal block.
- Two types, for terminal block screw M3 and M4, are available.

• Material: Brass

• Finish: Nickel plating

• Rated current: 10A

• Printed board fitting hole diameter: φ 2.2

| Part number | Α   | В   | Terminal block screw |
|-------------|-----|-----|----------------------|
| MH-1-1      | 3.2 | 5.8 | For M3               |
| MH-2-1      | 4.2 | 7.6 | For M4               |