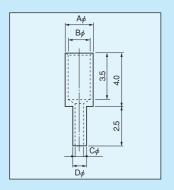

## Pin for reinforcing electric wire [CS series] (1000pcs/pack)

• This is used for fitting a thin electric wire to a printed board without breakage of electric wire.

• Material: Brass

Finish: Gold plating over nickel baseAdaptive crimping tool: CSX-100

| Part number | А    | В    | С   | D   | Diameter of electric wire that can be fit | Printed board fitting hole diameter |
|-------------|------|------|-----|-----|-------------------------------------------|-------------------------------------|
| CS-1-1      | 1.15 | 0.75 | 0.5 | 0.9 | AWG32                                     | φ 1.0                               |
| CS-2-1      | 1.8  | 1.4  | 0.7 | 1.1 | 30,28,26                                  | φ 1.2                               |
| CS-3-1      | 2.2  | 1.8  | 1.0 | 1.4 | 24,22                                     | φ 1.5                               |
| CS-4-1      | 2.4  | 2.0  | 1.2 | 1.6 | 20                                        | φ 1.7                               |