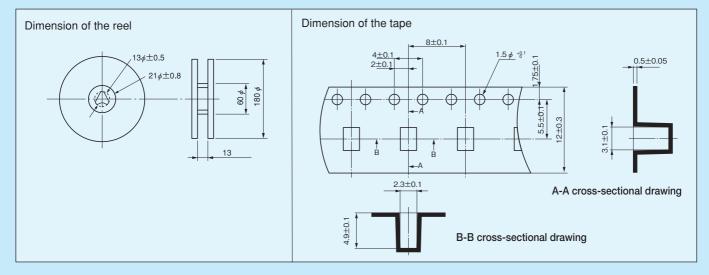

#### Part number

| Part number | Package            |
|-------------|--------------------|
| KCV-2-1-T   | Reel (400pcs/reel) |
|             |                    |

Please use KC-2-1 to use by bulk package.