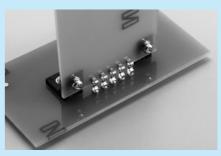

# Vertical fitting socket for surface mounting [KCV-2-1-T]

Isorption pir

- This is the automatic mounting type for fitting KC-2-1 vertically.
- It has an adsorption pin to adsorb KC-2-1. After reflow, please remove it.
- Adsorption pin: Material: Stainless steel

## Example of usage

Example of usage

When KCV-2-1-T and KO-2-1 are combined

Example of reinforcement of the condition described above by using AXA-15-M3

## Instructions for use

As the strength is weak, please reinforce the PC board on KO-2-1 side with AXA-11-M2, AXA-15-M3, etc. to prevent the PC boards from moving.