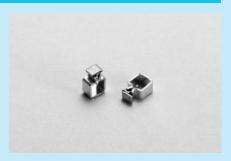

# Vertical fitting socket for surface mounting [KCV-2-1-T]

Isorption pir

- This is the automatic mounting type for fitting KC-2-1 vertically.
- It has an adsorption pin to adsorb KC-2-1. After reflow, please remove it.
- Adsorption pin: Material: Stainless steel