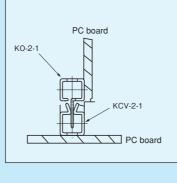

## Example of usage

Example of usage

When KCV-2-1-T and KO-2-1 are combined

Example of reinforcement of the condition described above by using AXA-15-M3

## Instructions for use

As the strength is weak, please reinforce the PC board on KO-2-1 side with AXA-11-M2, AXA-15-M3, etc. to prevent the PC boards from moving.