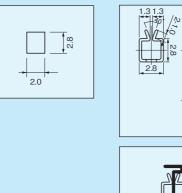

# Vertical fitting socket for surface mounting [KCV-2-1-T]

Isorption pir

- This is the automatic mounting type for fitting KC-2-1 vertically.
- It has an adsorption pin to adsorb KC-2-1. After reflow, please remove it.
- Adsorption pin: Material: Stainless steel

### Specification

It is the same as KC-2-1.

#### Part number

| Part number | Package            |
|-------------|--------------------|
| KCV-2-1-T   | Reel (400pcs/reel) |
|             |                    |

Please use KC-2-1 to use by bulk package.

#### Recommended land diameter



## Example of usage





Example of usage



When KCV-2-1-T and KO-2-1 are combined



Example of reinforcement of the condition described above by using AXA-15-M3

## Instructions for use

As the strength is weak, please reinforce the PC board on KO-2-1 side with AXA-11-M2, AXA-15-M3, etc. to prevent the PC boards from moving.