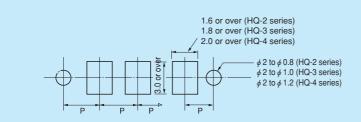

|
| HQS-3-10    | 0.8 | 10 | 1.2 | 1.8 | 2.0 | 1.27  | 2.54 | 20                       |
| HQS-3-15    | 0.8 | 15 | 1.2 | 1.8 | 2.0 | 1.27  | 2.54 | 20                       |
| HQS-4-5     | 1.0 | 5  | 1.4 | 1.8 | 2.0 | 1.27  | 2.54 | 20                       |
| HQS-4-8     | 1.0 | 8  | 1.4 | 1.8 | 2.0 | 1.27  | 2.54 | 20                       |
| HQS-4-10    | 1.0 | 10 | 1.4 | 1.8 | 2.0 | 1.27  | 2.54 | 20                       |
| HQS-4-15    | 1.0 | 15 | 1.4 | 1.8 | 2.0 | 1.27  | 2.54 | 20                       |

## How to order

HQS-3-5-10P

For surface mounting



Please fill in the desired number of poles.

(Please fill in the number of poles including the placement pin.) (With 8 pins as the face mounting pin and 2 pins as the positioning pin)

### Recommended land diameter



### Instructions for mounting

In the case that a warpage occurs on the resin part during reflow because many pins are connected for use, apply an adhesive to several places.