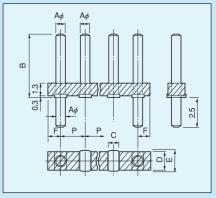

## Part number

| Part number | А   | В  | С   | D   | E   | F     | Р    | Number of pins connected |
|-------------|-----|----|-----|-----|-----|-------|------|--------------------------|
| HQS-2-5     | 0.6 | 5  | 1.0 | 1.6 | 2.0 | 0.635 | 2.54 | 20                       |
| HQS-2-8     | 0.6 | 8  | 1.0 | 1.6 | 2.0 | 0.635 | 2.54 | 20                       |
| HQS-2-10    | 0.6 | 10 | 1.0 | 1.6 | 2.0 | 0.635 | 2.54 | 20                       |
| HQS-3-5     | 0.8 | 5  | 1.2 | 1.8 | 2.0 | 1.27  | 2.54 | 20                       |
| HQS-3-8     | 0.8 | 8  | 1.2 | 1.8 | 2.0 | 1.27  | 2.54 | 20                       |
| HQS-3-10    | 0.8 | 10 | 1.2 | 1.8 | 2.0 | 1.27  | 2.54 | 20                       |
| HQS-3-15    | 0.8 | 15 | 1.2 | 1.8 | 2.0 | 1.27  | 2.54 | 20                       |
| HQS-4-5     | 1.0 | 5  | 1.4 | 1.8 | 2.0 | 1.27  | 2.54 | 20                       |
| HQS-4-8     | 1.0 | 8  | 1.4 | 1.8 | 2.0 | 1.27  | 2.54 | 20                       |
| HQS-4-10    | 1.0 | 10 | 1.4 | 1.8 | 2.0 | 1.27  | 2.54 | 20                       |
| HQS-4-15    | 1.0 | 15 | 1.4 | 1.8 | 2.0 | 1.27  | 2.54 | 20                       |