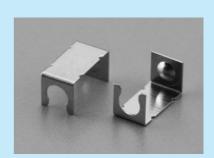

## Metal lock fitting for HH-3 [Part number: HH-3-R] (100pcs/pack)

- This product is a metal fitting for prevent the male pin (HJ-3) attached to the power supply connector for surface mounting (HH-3 series) from being taken off.
- This is used to prevent a pin from being taken off on a place with vibration and to increase the reliability.
- Material: Beryllium copper
- Finish: Nickel plating

## ■ Part number:HH-3-R

Example of usage