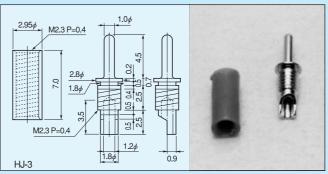

## Male pin for HH-3 [Part number: HJ-3, HJ-31] (10pcs/pack)

- This male pin is used for the power supply connector for surface mounting (HH-3 series).
- HJ-3 is for using the metal lock fitting (HH-3-R).
- HJ-31 is for not using a metal lock fitting.
- Please solder and fit the electric wire.
- The six resin colors, black, red, yellow, green, blue and white, are available.
- Material Pin part: Brass

Resin part: Acetal copolymer (UL94HB)

- Finish: Gold plating over nickel base
- Rated current: 5A
- Electric wire diameter that can be fit: Thinner than AWG20