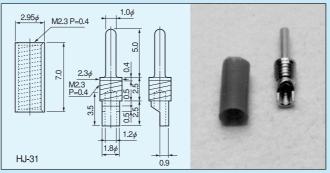

## Male pin for HH-3 [Part number: HJ-3, HJ-31] (10pcs/pack)

- This male pin is used for the power supply connector for surface mounting (HH-3 series).
- HJ-3 is for using the metal lock fitting (HH-3-R).
- HJ-31 is for not using a metal lock fitting.
- Please solder and fit the electric wire.
- The six resin colors, black, red, yellow, green, blue and white, are available.
- Material Pin part: Brass

Resin part: Acetal copolymer (UL94HB)

- Finish: Gold plating over nickel base
- Rated current: 5A
- Electric wire diameter that can be fit: Thinner than AWG20