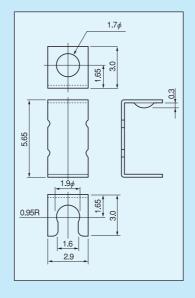

## Metal lock fitting for HH-3 [Part number: HH-3-R] (100pcs/pack)

- This product is a metal fitting for prevent the male pin (HJ-3) attached to the power supply connector for surface mounting (HH-3 series) from being taken off.
- This is used to prevent a pin from being taken off on a place with vibration and to increase the reliability.
- Material: Beryllium copper
- Finish: Nickel plating

## ■ Part number:HH-3-R

Example of usage