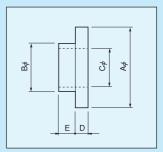

| Part number | A (φ) | B (\$\phi\$) | $C(\phi)$ | D   | Е   | Adaptive screw |
|-------------|-------|--------------|-----------|-----|-----|----------------|
| BS-2-1      | 6.0   | 3.6          | 2.6       | 1.0 | 1.1 | M2.6           |
| BS-3-1      | 7.0   | 4.0          | 3.0       | 1.0 | 1.4 | М3             |
| BS-3-2      | 7.0   | 3.6          | 3.0       | 1.0 | 2.3 | М3             |
| BS-4-1      | 9.0   | 5.0          | 4.0       | 1.0 | 3.0 | M4             |
| BS-5-1      | 12.0  | 6.0          | 5.0       | 1.0 | 5.0 | M5             |