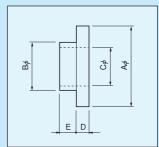

• Operating temperature range: −55 to +240°C

| Part number | $A(\phi)$ | B(\$\phi\$) | $C(\phi)$ | D   | Е   | Adaptive screw |
|-------------|-----------|-------------|-----------|-----|-----|----------------|
| BSF-2-1     | 6.0       | 3.6         | 2.6       | 1.0 | 1.1 | M2.6           |
| BSF-3-1     | 7.0       | 4.0         | 3.0       | 1.0 | 1.4 | МЗ             |
| BSF-3-2     | 7.0       | 3.6         | 3.0       | 1.0 | 2.3 | М3             |
| BSF-4-1     | 9.0       | 5.0         | 4.0       | 1.0 | 3.0 | M4             |
| BSF-5-1     | 12.0      | 6.0         | 5.0       | 1.0 | 5.0 | M5             |