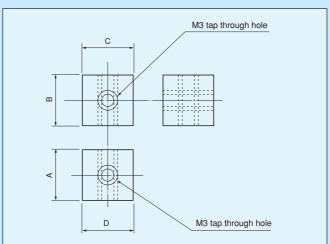

| Part number | Α | В | $C(\phi)$ | М  | Printed board fitting hole diameter | Recommended land diameter         |
|-------------|---|---|-----------|----|-------------------------------------|-----------------------------------|
| BA-2-4      | 4 | 2 | 1.62      | M2 | φ 1.6                               | 5 mm square land or $\phi$ 6 land |
| BA-3-6      | 6 | 3 | 2.02      | МЗ | φ 2.0                               | 7 mm square land or $\phi$ 9 land |