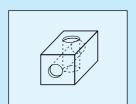

## Printed board vertical fitting block [BB series] (100pcs/pack)

• This is used for fitting printed boards vertically.

• Material: Brass

• Finish: Nickel plating

Example of usage

| Part number | Α  | В  | С  | D  |
|-------------|----|----|----|----|
| BB-001      | 10 | 10 | 10 | 10 |
| BB-002      | 8  | 8  | 8  | 8  |
| BB-003      | 6  | 6  | 6  | 6  |