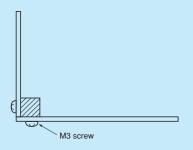

## Printed board vertical fitting block [BA series] (100pcs/pack)

- This is used for fitting printed boards vertically.
- Please solder one side to a PC board.
- Material: Brass
- Finish: Tin plating over nickel base

• This product includes a fitting screw.