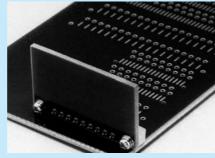

## Printed board vertical fitting block [BA series] (100pcs/pack)

- This is used for fitting printed boards vertically.
- Please solder one side to a PC board.
- Material: Brass
- Finish: Tin plating over nickel base