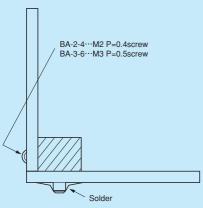

## Printed board vertical fitting block [BA series] (100pcs/pack)

- This is used for fitting printed boards vertically.
- Please solder one side to a PC board.
- Material: Brass
- Finish: Tin plating over nickel base

| Part number | Α | В | $C(\phi)$ | М  | Printed board fitting hole diameter | Recommended land diameter         |
|-------------|---|---|-----------|----|-------------------------------------|-----------------------------------|
| BA-2-4      | 4 | 2 | 1.62      | M2 | φ 1.6                               | 5 mm square land or $\phi$ 6 land |
| BA-3-6      | 6 | 3 | 2.02      | МЗ | φ 2.0                               | 7 mm square land or $\phi$ 9 land |

## ■ Instructions for use

- The soldering side is limited to be a through hole board.
- Please raise the solder securely to the part face during soldering.