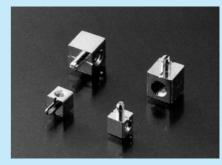

## Printed board vertical fitting block [BB series] (100pcs/pack)

• This is used for fitting printed boards vertically.

• Material: Brass

• Finish: Nickel plating

Example of usage

| Part number | Α  | В  | С  | D  |
|-------------|----|----|----|----|
| BB-001      | 10 | 10 | 10 | 10 |
| BB-002      | 8  | 8  | 8  | 8  |
| BB-003      | 6  | 6  | 6  | 6  |

## Printed board vertical fitting block [BA series] (100pcs/pack)

- This is used for fitting printed boards vertically.
- Please solder one side to a PC board.
- Material: Brass
- Finish: Tin plating over nickel base