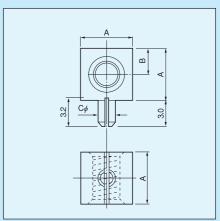

## Printed board vertical fitting block [BB series] (100pcs/pack)

• This is used for fitting printed boards vertically.

• Material: Brass

• Finish: Nickel plating

Example of usage

| Part number | Α  | В  | С  | D  |
|-------------|----|----|----|----|
| BB-001      | 10 | 10 | 10 | 10 |
| BB-002      | 8  | 8  | 8  | 8  |
| BB-003      | 6  | 6  | 6  | 6  |

| Part number | Α | В | $C(\phi)$ | М  | Printed board fitting hole diameter | Recommended land diameter         |
|-------------|---|---|-----------|----|-------------------------------------|-----------------------------------|
| BA-2-4      | 4 | 2 | 1.62      | M2 | φ 1.6                               | 5 mm square land or $\phi$ 6 land |
| BA-3-6      | 6 | 3 | 2.02      | МЗ | φ 2.0                               | 7 mm square land or $\phi$ 9 land |