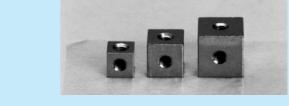

## Printed board vertical fitting block [BB series] (100pcs/pack)

• This is used for fitting printed boards vertically.

• Material: Brass

• Finish: Nickel plating

Example of usage

| Part number | Α  | В  | С  | D  |
|-------------|----|----|----|----|
| BB-001      | 10 | 10 | 10 | 10 |
| BB-002      | 8  | 8  | 8  | 8  |
| BB-003      | 6  | 6  | 6  | 6  |